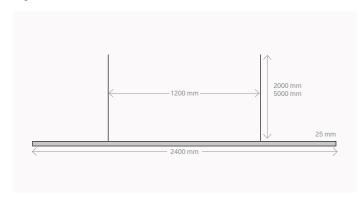

## Dimensions (2400)

- 2400mm L x 25mm solid brass profile
- \_ 2000 / 5000mm suspension cable
- \_ 1200mm fixing centres

### **Dimensions**

Highline 1800

Highline 2400