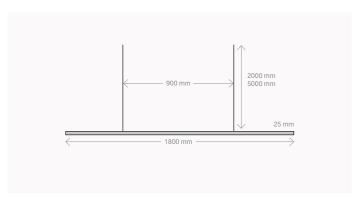

# Dimensions (1800)

- \_ 1800mm L x 25mm solid brass profile
- \_ 2000 / 5000mm suspension cable
- \_ 900mm fixing centres

### **Dimensions**

Highline 1800

Highline 2400