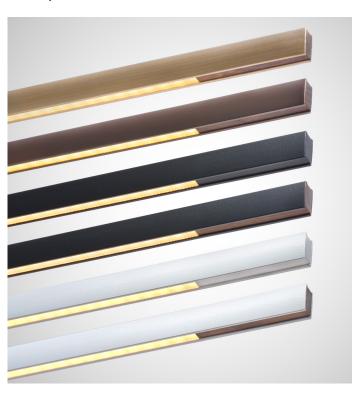

### **Materials**

- Satin or Antique patina waxed brass
- American Walnut timber detailing
- Sand-blasted, fluted diffuser
- Fine braided textile flex

### **Finish Options**