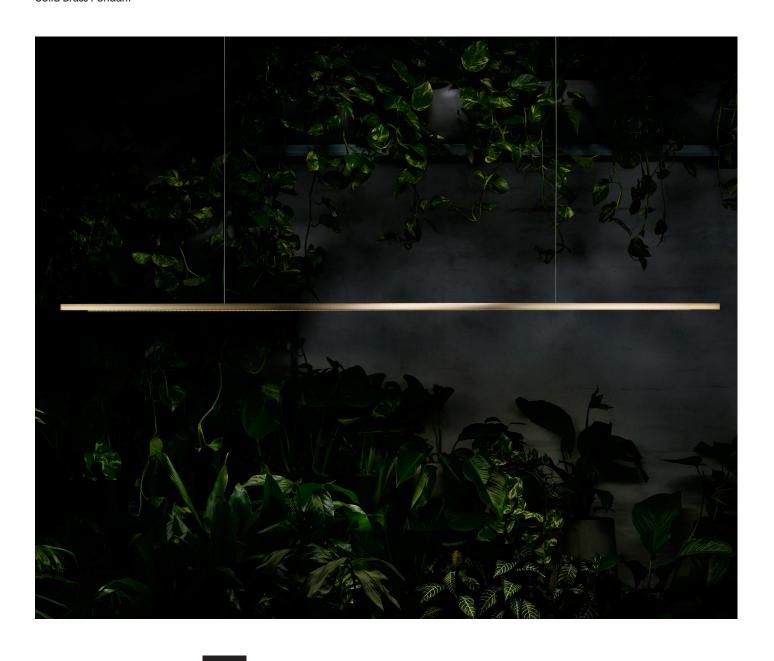

### Highline

We were building the Sawmill House and wanted something that supported a space that told its own narrative. We wanted a minimal light that encouraged the architecture, already rich with material, to speak, breathe and age gracefully.

Working with local brass millers, glass fabricators and woodworkers, the Highline is available in satin or antique patina brass, with American walnut timber and high quality LED technology. With both up and down lighting, and dimmer compatibility (switchDIM), it allows for both bright task lighting and subtle illumination.

Designed to disappear, the Highline can sit effortlessly in a variety of interior environments and be used in a variety of uses, encouraging the architecture to speak for itself.